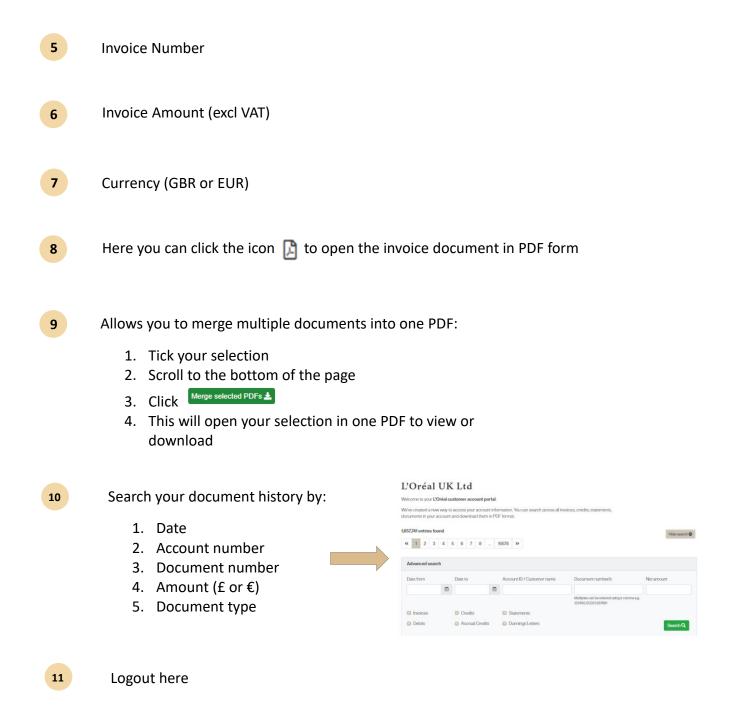

| 885 entries found     |                           |                                      |                            | 10 Show search 🛇                               |
|-----------------------|---------------------------|--------------------------------------|----------------------------|------------------------------------------------|
| • 1 2 3 4 5 6 7 8     | 9 <b>»</b>                |                                      |                            |                                                |
|                       |                           |                                      |                            |                                                |
| 1 2 3                 | 4 * <sup><i>r</i></sup> 5 | ote recent paym 6 ade outside of the | portal (e.g. via 7 e) ma 8 | up to 24hrs to show on your pool account.<br>9 |
| TYPE ACCOUNT CUSTOMER | DATE 🔻 DOC N              | NET AMOUNT DELIVER                   | Y NO CURRENCY PDF          | MERGE PDFS                                     |
| INV                   | 16.07.2020 90020          | 016 149,285.42 50020                 | 31789 GBP 🗜                |                                                |
| INV                   | 16.07.2020 900203         | 11,088.00 50020                      | 77273 GBP 🔀                |                                                |

#### ✓ Navigation Key:

1 Indicates type of document INV: Invoice/ CRE: Credit/ STA: Statement

- 2 Your Account Number
- 3 Your Salon Name
- 4 Invoice date