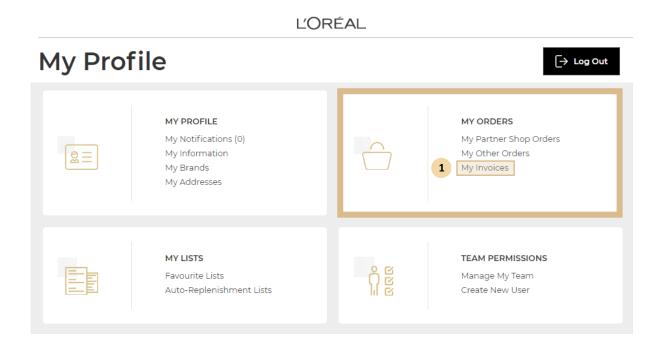

## 02 — VIA L'ORÉAL PARTNER SHOP (LPS)

Log into LPS and click on 'My Account' in the header.

You will land on the Accounts page which is composed of 4 elements: 'My Profile', 'My Orders', 'My Lists' and 'Team Permissions'.

Find the 'My Orders' Section and select 'My Invoices' (1).

This will take you to the 'My Invoices' page.

Click

View all account documents here

to be redirected to the E-Billing login page.

Enter your username (1), and password (2) and finally click on the <a>button (3)</a>.