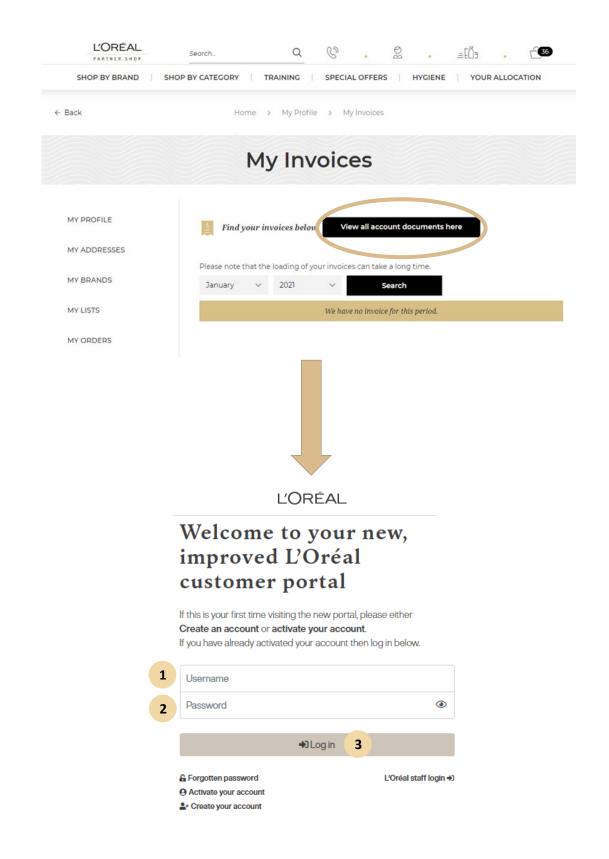

Find the 'My Orders' Section and select 'My Invoices' (1).

This will take you to the 'My Invoices' page.

Click

View all account documents here

to be redirected to the E-Billing login page.

Enter your username (1), and password (2) and finally click on the <a>button (3)</a>.

#### 01 — LOG IN

Click the below link or type it into your web browser.

https://documentplatform.loreal.co.uk/

Enter your username (1), and password (2) and finally click on the <a>Login</a> button (3).

| Welcome to yo<br>improved L'Or<br>customer port                                                                             | éal             |
|-----------------------------------------------------------------------------------------------------------------------------|-----------------|
| If this is your first time visiting the new<br>Create an account or activate your<br>If you have already activated your acc | account.        |
| Username                                                                                                                    |                 |
| Username<br>Password                                                                                                        | ۲               |
|                                                                                                                             | •<br>n <b>3</b> |