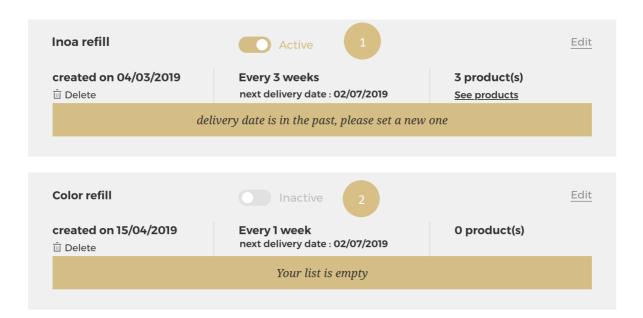

An autoship list can have two statuses, active (1) and inactive (2). If your autoship list is active, products will be regularly sent according to the setting of the autoship list. An autoship list can be deactivated to stop the automatic shipment during the periods where the salon is closed for example.

In this page you will find all the information about your autoship list : the name of the autoship list (1), its status (2), its creation date (3), its frequency and next delivery date (4) and its number of products (5).