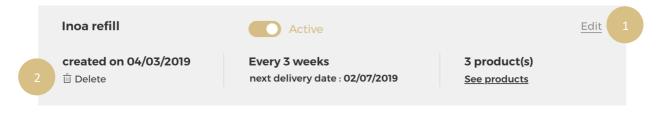

In this page you will find all the information about your autoship list : the name of the autoship list (1), its status (2), its creation date (3), its frequency and next delivery date (4) and its number of products (5).

| Inoa refill 1         | Active 2                        | Edit         |
|-----------------------|---------------------------------|--------------|
| created on 04/03/2019 | Every 3 weeks                   | 3 product(s) |
|                       | next delivery date : 02/07/2019 | See products |

If you click on the 'Edit' link (1), a pop-in will be displayed and you could change all the information mentioned previously. This is the same popin as for the autoship list creation.

If you want to delete your autoship list, you must click on the 'delete' link (2). Be careful, there is no confirmation request.